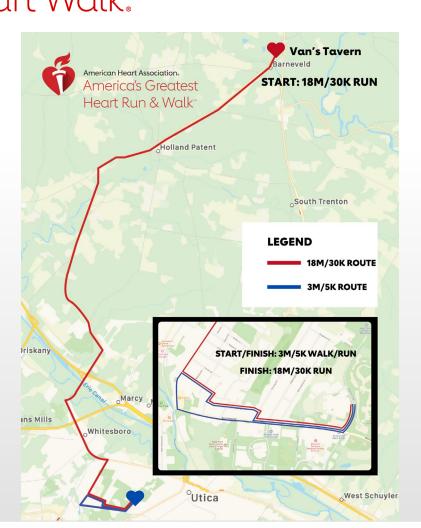

### Van's Tavern to Utica University 30K Route Map

#### **30K Route Directions**

- Start at Van's Tavern in Boon St. in Barneveld, heading west
- Boon St. becomes Rt 365
- Stay on Rt 365 to Holland Patent
- Run through Holland Patent and continue to Rt 291
- Turn Left on Rt 291
- Stay on Rt 291 through Stittville, past the Prison, through Marcy, past Whitesboro Senior High School to Rt 69.
- Left onto Rt 69 for a very short distance and then left onto Main St. (Whitesboro)
- Follow that to Main St. in New York Mills and turn right onto Main St.
- Follow Main St and turn Left onto Elm St (Heart Break Hill)
- Right onto Pulaski St
- · Quick Left onto Young Ave
- Right onto Fairway
- · Quick Left onto Burrstone Rd
- Left onto Champlin Ave
- · Right onto Utica University Campus