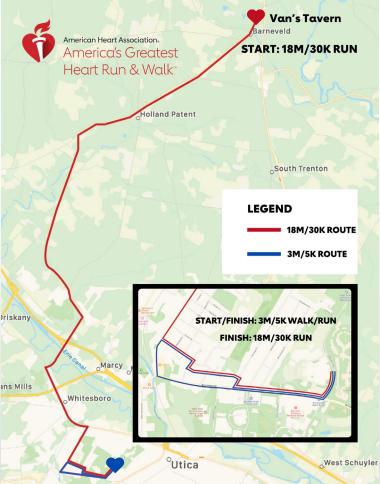

### Van's Tavern to Utica University 30K Route Map

#### **30K Route Directions**

- Start at Van's Tavern in Boon St. in Barneveld, heading west
- Boon St. becomes Rt 365
- Stay on Rt 365 to Holland Patent
- Run through Holland Patent and continue to Rt 291
- Turn Left on Rt 291
- Stay on Rt 291 through Stittville, past the Prison, through Marcy, past Whitesboro Senior High School to Rt 69.
- Left onto Rt 69 for a very short distance and then left onto Main St. (Whitesboro)
- Follow that to Main St. in New York Mills and turn right onto Main St.
- Follow Main St and turn Left onto Elm St (Heart Break Hill)
- Right onto Pulaski St
- · Quick Left onto Young Ave
- Right onto Fairway
- · Quick Left onto Burrstone Rd
- Left onto Champlin Ave
- · Right onto Utica University Campus